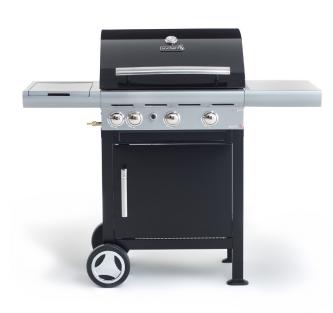

## SOCHEF BARBECUE MISTERGUSTO

Model Number: G45250

| KEY FEATURES:           |                      |
|-------------------------|----------------------|
| Brand:                  | Sochef               |
| Colour:                 | Black                |
| Туре:                   | Grills               |
| Fuel Type:              | Liquid Propane       |
| Number of Main Burners: | 3                    |
| Shelf:                  | Fixed                |
| Ignition Type:          | Push and Turn        |
| Controls:               | Knob                 |
| Total Cooking Area:     | 2816 cm <sup>2</sup> |

| SPECIFICATIONS:             |                   |
|-----------------------------|-------------------|
| Cooking Grates:             | Enamel-Coated "V" |
| Number of Side Burner:      | 1                 |
| Australian Cooking System:  | Yes               |
| Temperature Indicator:      | Yes               |
| Storage Cabinet with Doors: | Yes               |
| Gas Bottle Comparment:      | Yes               |

## DIMENSIONS:

W: 127 cm x D: 57 cm x H: 115 cm

WARRANTY:

2 years As per Warranty Terms